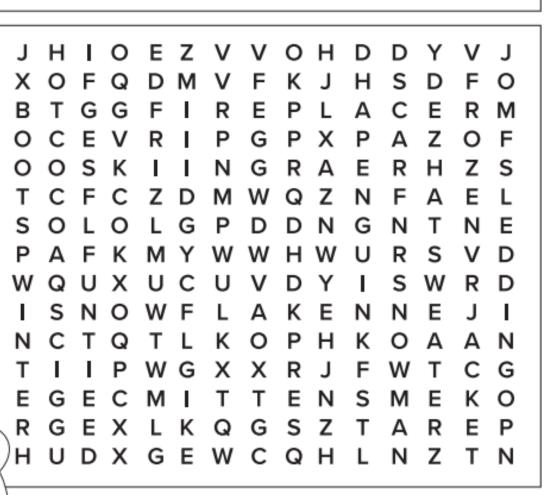

## I SPY WINT ER , °° ШЦ TITTIT 1111 \* lШ ----Ľ 1111 °

PJSANDPAINT.COM

Find your way through the maze to reach the snowflake in the center.

WORD SEARCH

Search the puzzle below to find the 16 winter related words.

| BOOTS    | НОТ СОСОА |
|----------|-----------|
| MITTENS  | HAT       |
| ICICLE   | SCARF     |
| SNOWMAN  | SNOWFLAKE |
| JACKET   | FROZEN    |
| PENGUIN  | WINTER    |
| SKIING   | FIREPLACE |
| SLEDDING | SWEATER   |
|          | I         |