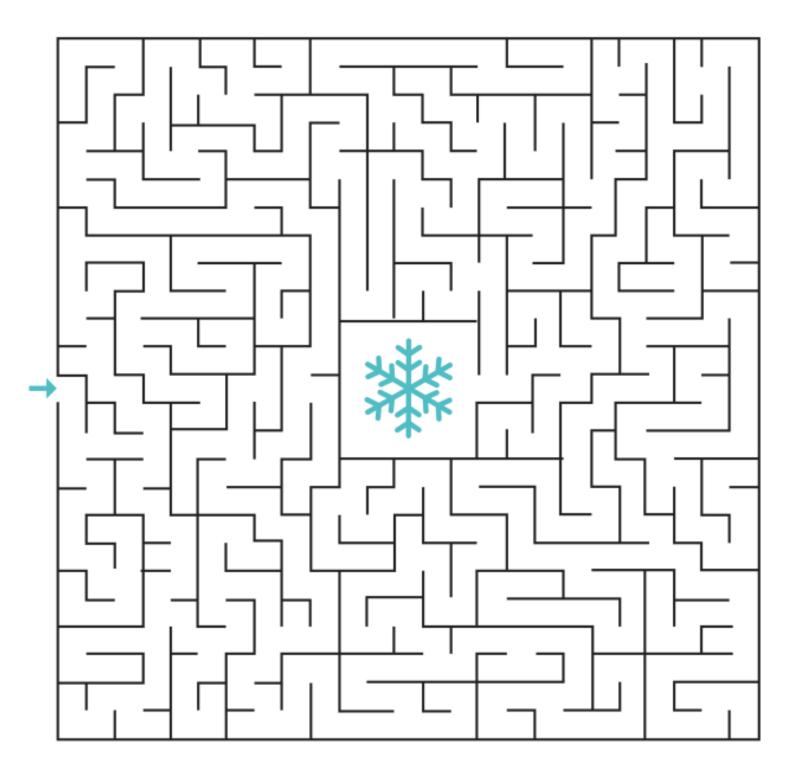

## I SPY WINT ER , °° ШЦ TITTIT 1111 \* lШ ----Ľ 1111 °

PJSANDPAINT.COM

Find your way through the maze to reach the snowflake in the center.

WORD SEARCH

Search the puzzle below to find the 16 winter related words.